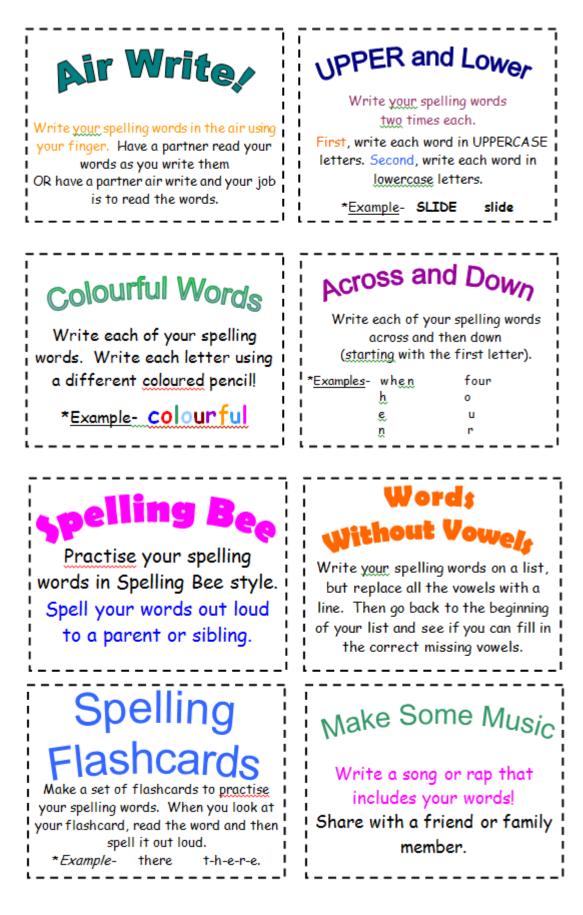

You need to ask someone to test you on these words. You could colour in the ones you get right on the 'spelling fish' from Week 4.

You then need to learn the ones that you have forgotten.

You can choose from the activities listed.

Spelling words:

| height                |
|-----------------------|
| business              |
| various               |
| question              |
| favourite             |
| particular            |
| 2                     |
| describe              |
| interest              |
| krowledge             |
| ly <sup>purpose</sup> |
| ° important           |
|                       |

## Spring 2

| Reign    | decide    |
|----------|-----------|
| medicine | difficult |
| weight   | probably  |
| minute   | suppose   |
| interest | busy      |

## **Activities**