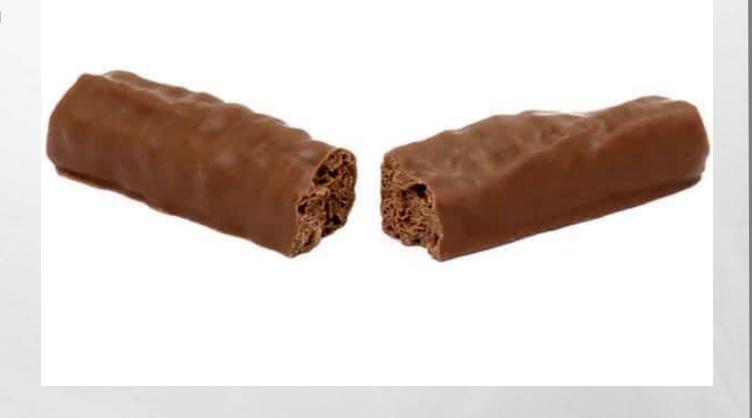

ENSUKE'S KINGDOM

#### **QUESTION FOUR**

#### **GANGSTA GRANNY**

#### **QUESTION FIVE**

## HARRY POTTER AND THE PHILOSOPHERS STONE

#### SAY CHEESE!

ROUND THREE: CAN YOU IDENTIFY THE ANIMAL FROM ITS SMILE?



## **QUESTION ONE**



## **QUESTION TWO**



## **QUESTION THREE**



## **QUESTION FOUR**



## **QUESTION FIVE**



#### 3 OF A KIND

ROUND FOUR: CAN YOU IDENTIFY THE ANIMATED FILM FROM THE 3 CHARACTERS?



#### **QUESTION ONE**

## CARL, ELLIE AND RUSSELL

#### **QUESTION TWO**

### RILEY, JOY AND BING BONG

#### **QUESTION THREE**

# JUDY HOPPS, NICK WILDE AND PRISCILLA

#### **QUESTION FOUR**

### VIOLET, DASH AND JACK JACK

#### **QUESTION FIVE**

## HAMM, REX AND JESSIE

#### CHOCAHOLICS

ROUND FIVE: CAN YOU NAME THE CHOCOLATE BAR FROM THE PICTURE?



## **QUESTION ONE**



## **QUESTION TWO**



## **QUESTION THREE**



## **QUESTION FOUR**



## **QUESTION FIVE**