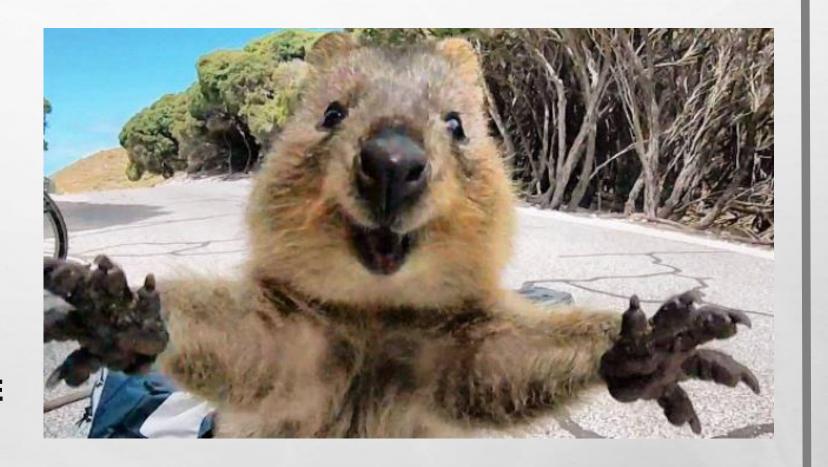

#### SAY CHEESE!

ROUND THREE: CAN YOU IDENTIFY THE ANIMAL FROM ITS SMILE?

## **QUESTION ONE**