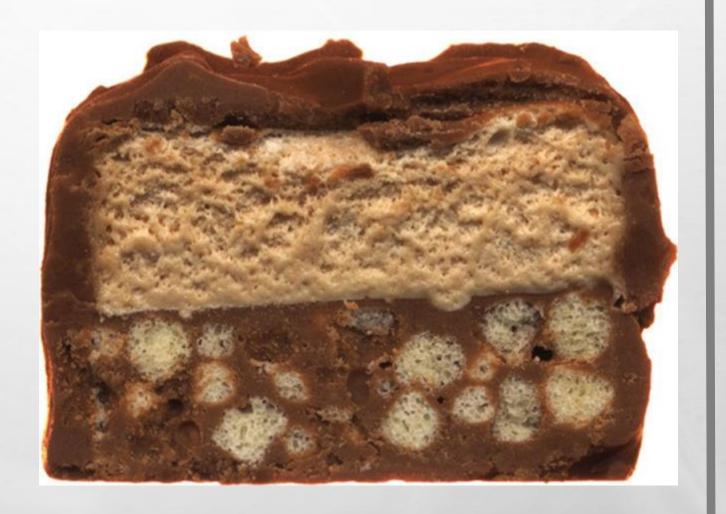

#### CHOCAHOLICS

ROUND FIVE: CAN YOU NAME THE CHOCOLATE BAR FROM THE PICTURE?

## **QUESTION FOUR**