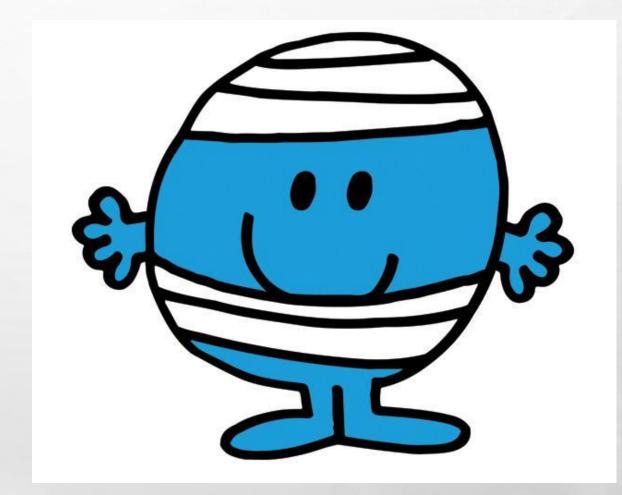

#### MR WHO?

ROUND ONE: CAN YOU NAME THE MR MEN AND LITTLE MISS?

## **QUESTION ONE**