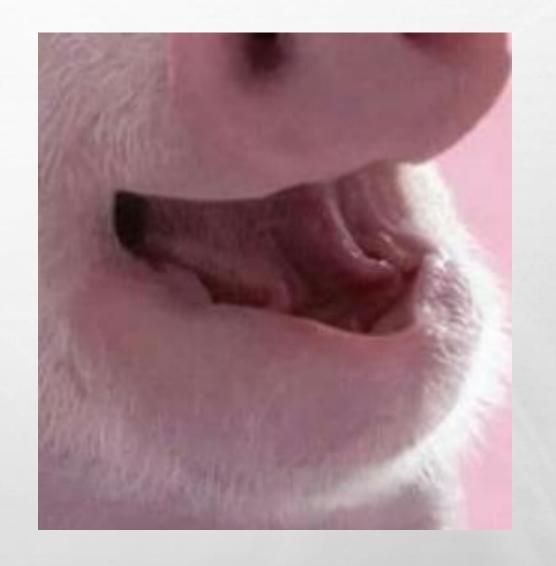

## MISS RYDER'S QUIZ

**SHIRLEY JUNIOR SCHOOL** 



#### MR WHO?

ROUND ONE: CAN YOU NAME THE MR MEN AND LITTLE MISS?



## **QUESTION ONE**



## **QUESTION TWO**



## **QUESTION THREE**



## **QUESTION FOUR**



## **QUESTION FIVE**



#### WHO WROTE THAT?

ROUND TWO: CAN YOU NAME THE AUTHOR FROM THE BOOK TITLE?



#### **QUESTION ONE**

#### THE STORY OF TRACY BEAKER

#### **QUESTION TWO**

#### THE BFG

#### **QUESTION THREE**

#### KENSUKE'S KINGDOM

#### **QUESTION FOUR**

#### **GANGSTA GRANNY**

#### **QUESTION FIVE**

## HARRY POTTER AND THE PHILOSOPHERS STONE

#### SAY CHEESE!

ROUND THREE: CAN YOU IDENTIFY THE ANIMAL FROM ITS SMILE?



## **QUESTION ONE**



## **QUESTION TWO**



## **QUESTION THREE**



## **QUESTION FOUR**



## **QUESTION FIVE**



#### 3 OF A KIND

ROUND FOUR: CAN YOU IDENTIFY THE ANIMATED FILM FROM THE 3 CHARACTERS?



#### **QUESTION ONE**

## CARL, ELLIE AND RUSSELL

#### **QUESTION TWO**

### RILEY, JOY AND BING BONG

#### **QUESTION THREE**

# JUDY HOPPS, NICK WILDE AND PRISCILLA

#### **QUESTION FOUR**

### VIOLET, DASH AND JACK JACK

#### **QUESTION FIVE**

## HAMM, REX AND JESSIE

#### CHOCAHOLICS

ROUND FIVE: CAN YOU NAME THE CHOCOLATE BAR FROM THE PICTURE?



## **QUESTION ONE**



## **QUESTION TWO**



## **QUESTION THREE**



## **QUESTION FOUR**



## **QUESTION FIVE**