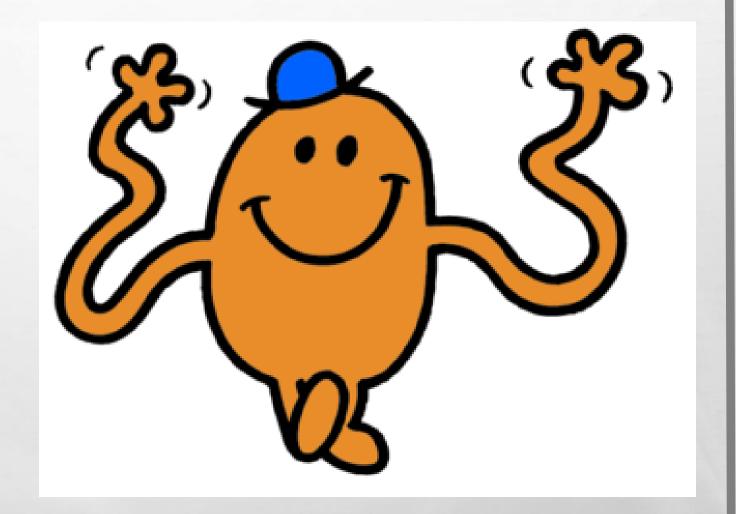

## MISS RYDER'S QUIZ

**SHIRLEY JUNIOR SCHOOL** 



#### MR WHO?

ROUND ONE: CAN YOU NAME THE MR MEN AND LITTLE MISS?



## **QUESTION ONE**



## **QUESTION TWO**



## **QUESTION THREE**



## **QUESTION FOUR**



## **QUESTION FIVE**



#### WHO WROTE THAT?

ROUND TWO: CAN YOU NAME THE AUTHOR FROM THE BOOK TITLE?



#### **QUESTION ONE**

#### THE STORY OF TRACY BEAKER

#### **QUESTION TWO**

#### THE BFG

#### **QUESTION THREE**

#### KENSUKE'S KINGDOM

#### **QUESTION FOUR**

#### **GANGSTA GRANNY**

#### **QUESTION FIVE**

## HARRY POTTER AND THE PHILOSOPHERS STONE

#### SAY CHEESE!

ROUND THREE: CAN YOU IDENTIFY THE ANIMAL FROM ITS SMILE?



## **QUESTION ONE**



## **QUESTION TWO**



## **QUESTION THREE**



## **QUESTION FOUR**



## **QUESTION FIVE**



#### 3 OF A KIND

ROUND FOUR: CAN YOU IDENTIFY THE ANIMATED FILM FROM THE 3 CHARACTERS?



#### **QUESTION ONE**

## CARL, ELLIE AND RUSSELL

#### **QUESTION TWO**

#