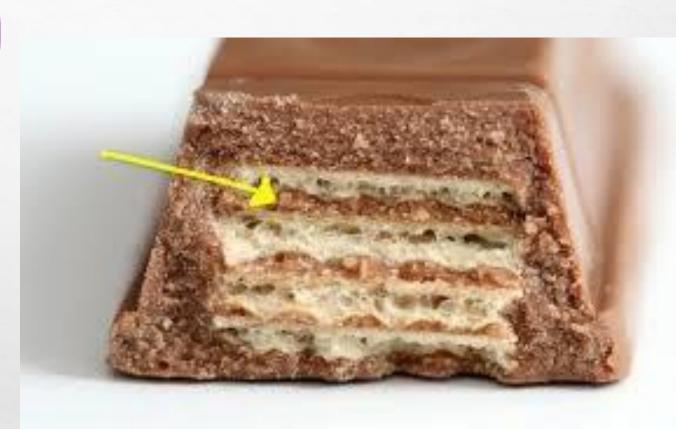

#### CHOCAHOLICS

ROUND FIVE: CAN YOU NAME THE CHOCOLATE BAR FROM THE PICTURE?

## **QUESTION ONE**