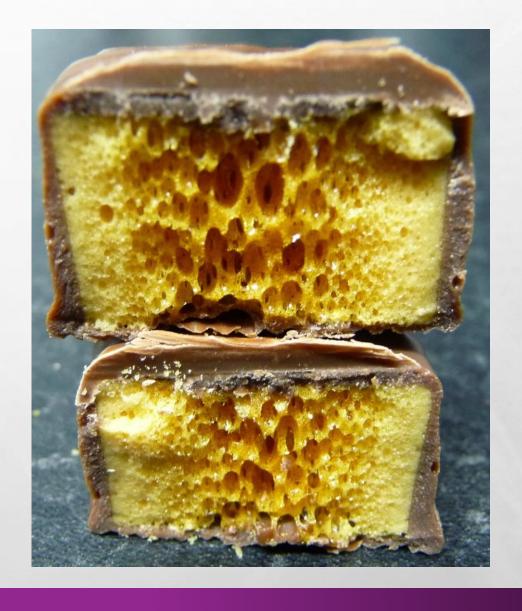

#### CHOCAHOLICS

ROUND FIVE: CAN YOU NAME THE CHOCOLATE BAR FROM THE PICTURE?

## **QUESTION THREE**