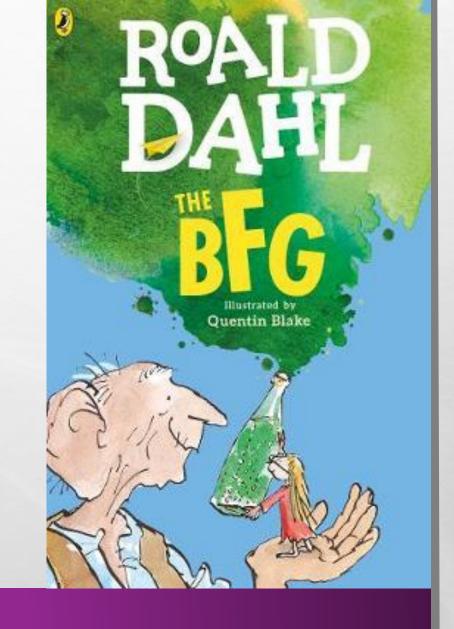

# And here come the Answers!

#### MR WHO?

ROUND ONE: CAN YOU NAME THE MR MEN AND LITTLE MISS?



### QUESTION ONE MR TICKLE



# QUESTION TWO LITTLE MISS NAUGHTY



### QUESTION THREE MR BUMP



# QUESTION FOUR LITTLE MISS SUNSHINE



### QUESTION FIVE MR MESSY



#### WHO WROTE THAT?

ROUND TWO: CAN YOU NAME THE AUTHOR FROM THE BOOK TITLE?



### QUESTION ONE JACQUELINE WILSON



### QUESTION TWO ROALD DAHL



### QUESTION THREE MICHAEL MORPURGO



### QUESTION FOUR DAVID WALLIAMS



### QUESTION FIVE J.K. ROWLING



#### SAY CHEESE!

ROUND THREE: CAN YOU IDENTIFY THE ANIMAL FROM ITS SMILE?



## QUESTION ONE HORSE



### QUESTION TWO PANDA



#### **QUESTION THREE**

PIG



### QUESTION FOUR SEAL



## QUESTION FIVE DUCK



#### 3 OF A KIND

ROUND FOUR: CAN YOU IDENTIFY THE ANIMATED FILM FROM THE 3 CHARACTERS?



#### **QUESTION ONE**

CARL, ELLIE AND RUSSELL ARE FROM UP



#### **QUESTION TWO**

RILEY, JOY AND BING BONG ARE FROM INSIDE OUT



#### **QUESTION THREE**

JUDY HOPPS, NICK WILDE AND PRISCILLA ARE FROM ZOOTROPOLIS



#### **QUESTION FOUR**

VIOLET, DASH AND JACK JACK ARE FROM THE INCREDIBLES



#### **QUESTION FIVE**

HAMM, REX AND JESSIE ARE FROM TOY STORY 2



#### CHOCAHOLICS

R