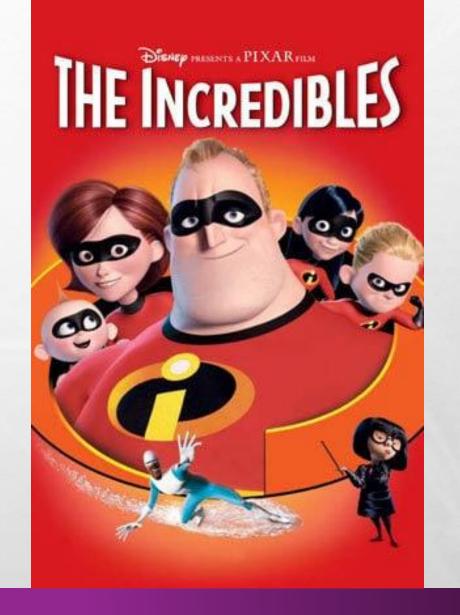

ROM THE BOOK TITLE?



### QUESTION ONE JACQUELINE WILSON



### QUESTION TWO ROALD DAHL



### QUESTION THREE MICHAEL MORPURGO



### QUESTION FOUR DAVID WALLIAMS



### QUESTION FIVE J.K. ROWLING



#### SAY CHEESE!

ROUND THREE: CAN YOU IDENTIFY THE ANIMAL FROM ITS SMILE?



## QUESTION ONE HORSE



### QUESTION TWO PANDA



#### **QUESTION THREE**

PIG



### QUESTION FOUR SEAL



## QUESTION FIVE DUCK



#### 3 OF A KIND

ROUND FOUR: CAN YOU IDENTIFY THE ANIMATED FILM FROM THE 3 CHARACTERS?



#### **QUESTION ONE**

CARL, ELLIE AND RUSSELL ARE FROM UP



#### **QUESTION TWO**

RILEY, JOY AND BING BONG ARE FROM INSIDE OUT



#### **QUESTION THREE**

JUDY HOPPS, NICK WILDE AND PRISCILLA ARE FROM ZOOTROPOLIS



#### **QUESTION FOUR**

VIOLET, DASH AND JACK JACK ARE FROM THE INCREDIBLES



#### **QUESTION FIVE**

HAMM, REX AND JESSIE ARE FROM TOY STORY 2



#### CHOCAHOLICS

ROUND FIVE: CAN YOU NAME THE CHOCOLATE BAR FROM THE PICTURE?



#### QUESTION ONE TWIRL



### QUESTION TWO KIT KAT (CHUNKY)



### QUESTION THREE MINT AERO



### QUESTION FOUR CRUNCHIE



#### QUESTION FIVE DOUBLE DECKER