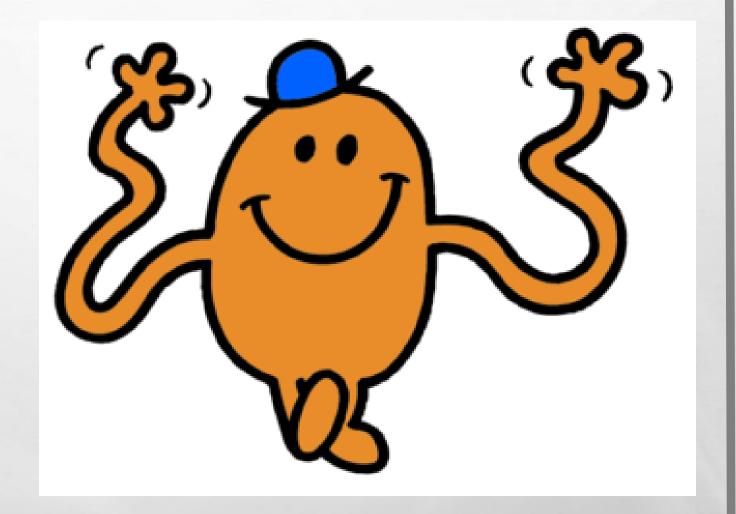

# And here come the Answers!

#### MR WHO?

ROUND ONE: CAN YOU NAME THE MR MEN AND LITTLE MISS?



### QUESTION ONE MR TICKLE



# QUESTION TWO LITTLE MISS NAUGHTY



### QUESTION THREE MR BUMP



# QUESTION FOUR LITTLE MISS SUNSHINE



### QUESTION FIVE MR MESSY



#### WHO WROTE THAT?

ROUND TWO: CAN YOU NAME THE AUTHOR FROM THE BOOK TITLE?



### QUESTION ONE JACQUELINE WILSON



### QUESTION TWO ROALD DAHL



### QUESTION THREE MICHAEL MORPURGO



### QUESTION FOUR DAVID WALLIAMS



### QUESTION FIVE J.K. ROWLING



#### SAY CHEESE!

ROUND THREE: CAN YOU IDENTIFY THE ANIMAL FROM ITS SMILE?



## QUESTION ONE HORSE



### QUESTION TWO PANDA



#### **QUESTION THREE**

PIG



### QUESTION FOUR SEAL



## QUESTION FIVE DUCK



#### 3 OF A KIND

ROUND FOUR: CAN YOU IDENTIFY THE ANIMATED FILM FROM THE 3 CHARACTERS?



#### **QUESTION ONE**

CARL, ELLIE AND RUSSELL ARE FROM UP



#### **QUESTION TWO**

RILEY, JOY AN