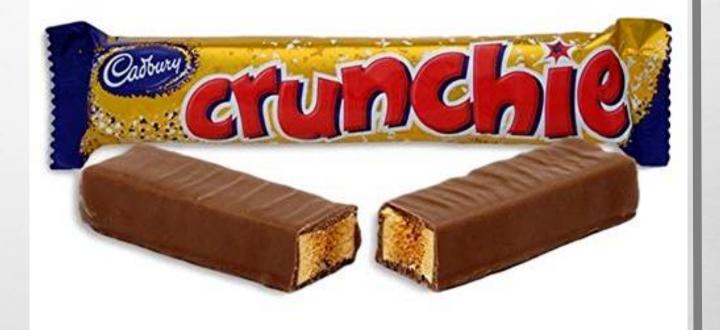

## QUESTION ONE HORSE



### QUESTION TWO PANDA



#### **QUESTION THREE**

PIG



### QUESTION FOUR SEAL



## QUESTION FIVE DUCK



#### 3 OF A KIND

ROUND FOUR: CAN YOU IDENTIFY THE ANIMATED FILM FROM THE 3 CHARACTERS?



#### **QUESTION ONE**

CARL, ELLIE AND RUSSELL ARE FROM UP



#### **QUESTION TWO**

RILEY, JOY AND BING BONG ARE FROM INSIDE OUT



#### **QUESTION THREE**

JUDY HOPPS, NICK WILDE AND PRISCILLA ARE FROM ZOOTROPOLIS



#### **QUESTION FOUR**

VIOLET, DASH AND JACK JACK ARE FROM THE INCREDIBLES



#### **QUESTION FIVE**

HAMM, REX AND JESSIE ARE FROM TOY STORY 2



#### CHOCAHOLICS

ROUND FIVE: CAN YOU NAME THE CHOCOLATE BAR FROM THE PICTURE?



#### QUESTION ONE TWIRL



### QUESTION TWO KIT KAT (CHUNKY)



### QUESTION THREE MINT AERO



### QUESTION FOUR CRUNCHIE



#### QUESTION FIVE DOUBLE DECKER