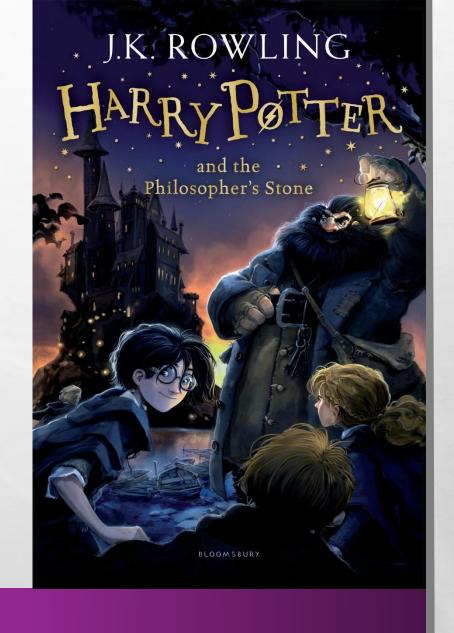

# And here come the Answers!

#### MR WHO?

ROUND ONE: CAN YOU NAME THE MR MEN AND LITTLE MISS?



### QUESTION ONE MR TICKLE



# QUESTION TWO LITTLE MISS NAUGHTY



### QUESTION THREE MR BUMP



# QUESTION FOUR LITTLE MISS SUNSHINE



### QUESTION FIVE MR MESSY



#### WHO WROTE THAT?

ROUND TWO: CAN YOU NAME THE AUTHOR FROM THE BOOK TITLE?



### QUESTION ONE JACQUELINE WILSON



### QUESTION TWO ROALD DAHL



### QUESTION THREE MICHAEL MORPURGO



### QUESTION FOUR DAVID WALLIAMS



### QUESTION FIVE J.K. ROWLING



#### SAY CHEESE!

ROUND THREE: CAN YOU IDENTIFY THE ANIMAL FROM ITS SMILE?



## QUESTION ONE HORSE



### QUESTION TWO PANDA



#### **QUESTION THREE**

PIG



### QUESTION FOUR SEAL



## QUESTION FIVE DUCK



#### 3 OF A KIND

ROUND FOUR: CAN YOU IDENTIFY THE ANIMATED FILM FROM THE 3 CHARACTERS?



#### **QUESTION ONE**

CARL, ELLIE AND RUSSELL ARE FROM UP



#### **QUESTION TWO**

RILEY, JOY AND BING BONG ARE FROM INSIDE OUT



#### **QUESTION THREE**

JUDY HOPPS, NICK WILDE AND PRISCILLA ARE FROM ZOOTROPOLIS



#### **QUESTION FOUR**

VIOLET, DASH AND JACK JACK ARE FROM THE INCREDIBLES



#### **QUESTION FIVE**

HAMM, REX AND JESSIE ARE FROM TOY STORY 2



#### CHOCAHOLICS

ROUND FIVE: CAN YOU NAME THE CHOCOLATE BAR FROM THE PICTURE?



#### QUESTION ONE TWIRL



### QUESTION TWO KI