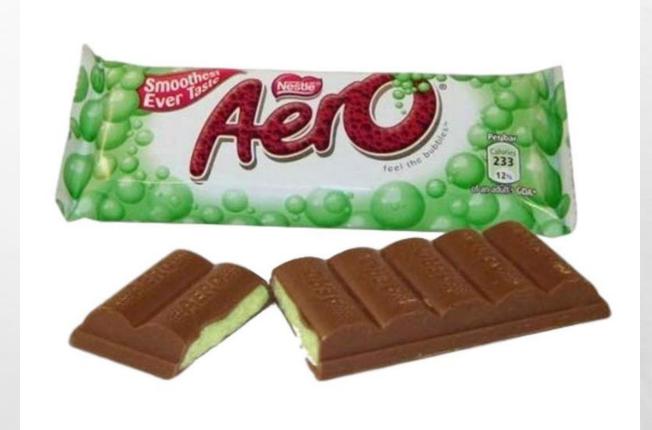

Y THE ANIMAL FROM ITS SMILE?



## QUESTION ONE HORSE



### QUESTION TWO PANDA



#### **QUESTION THREE**

PIG



### QUESTION FOUR SEAL



## QUESTION FIVE DUCK



#### 3 OF A KIND

ROUND FOUR: CAN YOU IDENTIFY THE ANIMATED FILM FROM THE 3 CHARACTERS?



#### **QUESTION ONE**

CARL, ELLIE AND RUSSELL ARE FROM UP



#### **QUESTION TWO**

RILEY, JOY AND BING BONG ARE FROM INSIDE OUT



#### **QUESTION THREE**

JUDY HOPPS, NICK WILDE AND PRISCILLA ARE FROM ZOOTROPOLIS



#### **QUESTION FOUR**

VIOLET, DASH AND JACK JACK ARE FROM THE INCREDIBLES



#### **QUESTION FIVE**

HAMM, REX AND JESSIE ARE FROM TOY STORY 2



#### CHOCAHOLICS

ROUND FIVE: CAN YOU NAME THE CHOCOLATE BAR FROM THE PICTURE?



#### QUESTION ONE TWIRL



### QUESTION TWO KIT KAT (CHUNKY)



### QUESTION THREE MINT AERO



### QUESTION FOUR CRUNCHIE



#### QUESTION FIVE DOUBLE DECKER