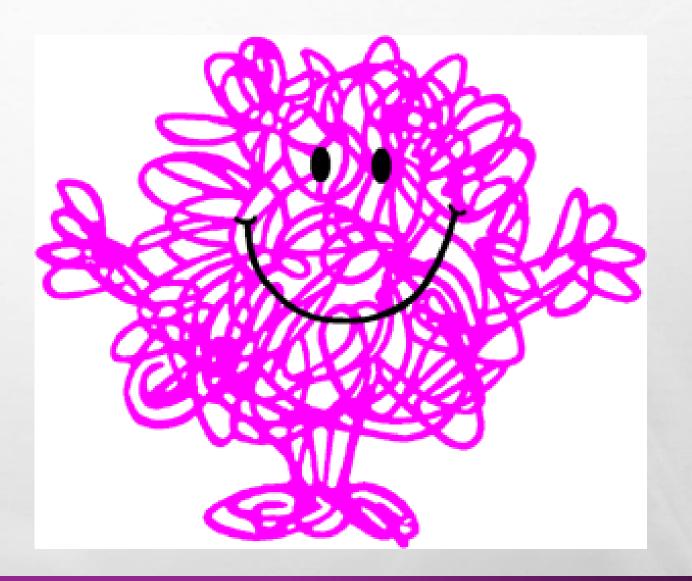

# And here come the Answers!

#### MR WHO?

ROUND ONE: CAN YOU NAME THE MR MEN AND LITTLE MISS?



### QUESTION ONE MR TICKLE



# QUESTION TWO LITTLE MISS NAUGHTY



### QUESTION THREE MR BUMP



# QUESTION FOUR LITTLE MISS SUNSHINE



### QUESTION FIVE MR MESSY



#### WHO WROTE THAT?

ROUND TWO: CAN YOU NAME THE AUTHOR FROM THE BOOK TITLE?



### QUESTION ONE JACQUELINE WILSON



### QUESTION TWO ROALD DAHL



### QUESTION THREE MICHAEL MORPURGO



### QUESTION FOUR DAVID WALLIAMS



### QUESTION FIVE J.K. ROWLING



#### SAY CHEESE!

ROUND THREE: CAN YOU IDENTIFY THE ANIMAL FROM ITS SMILE?



## QUESTION ONE HORSE



### QUESTION TWO PANDA



#### **QUESTION THREE**

PIG



### QUESTION FOUR SEAL



## QUESTION FIVE DUCK



#### 3 OF A KIND

ROUND FOUR: CAN YOU IDENTIFY THE ANIMATED FILM FROM THE 3 CHARACTERS?



#### **QUESTION ONE**

CARL, ELLIE AND RUSSELL ARE FROM UP



#### **QUESTION TWO**

RILEY, JOY AND BING BONG ARE FROM INSIDE OUT



#### **QUESTION THREE**

JUDY HOPPS, NICK WILDE AND PRISCILLA ARE FROM ZOOTROPOLIS



#### **QUESTION F