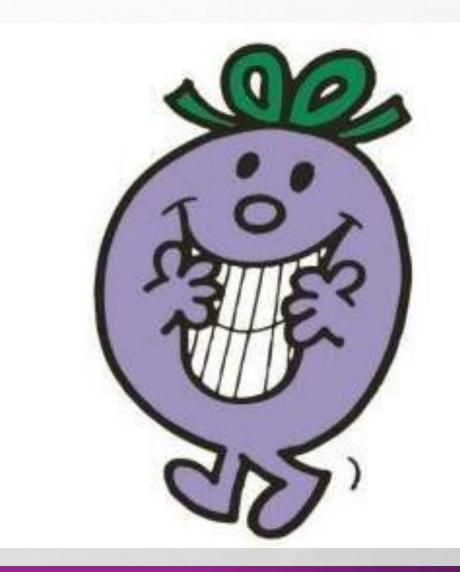

# And here come the Answers!

#### MR WHO?

ROUND ONE: CAN YOU NAME THE MR MEN AND LITTLE MISS?



### QUESTION ONE MR TICKLE



# QUESTION TWO LITTLE MISS NAUGHTY



### QUESTION THREE MR BUMP



# QUESTION FOUR LITTLE MISS SUNSHINE



### QUESTION FIVE MR MESSY



#### WHO WROTE THAT?

ROUND TWO: CAN YOU NAME THE AUTHOR FROM THE BOOK TITLE?



### QUESTION ONE JACQUELINE WILSON



### QUESTION TWO ROALD DAHL



### QUESTION THREE MICHAEL MORPURGO



### QUESTION FOUR DAVID WALLIAMS



### QUESTION FIVE J.K. ROWLING



#### SAY CHEESE!

ROUND THREE: CAN YOU IDENTIFY THE ANIMAL FROM ITS SMILE?



## QUESTION ONE HORSE



### QUESTION TWO PANDA



#### **QUESTION THREE**

PIG



### QUESTION FOUR SEAL



## QUESTION FIVE DUCK



#### 3 OF A KIND

ROUND FOUR: CAN YOU IDENTIFY THE ANIMATED FILM FROM THE 3 CHARACTERS?



#### **QUESTION ONE**

CARL, ELLIE AND RUSSELL ARE FROM UP



#### **QUESTION TWO**

RILEY, JOY AND BING BONG ARE FROM INSIDE OUT



###