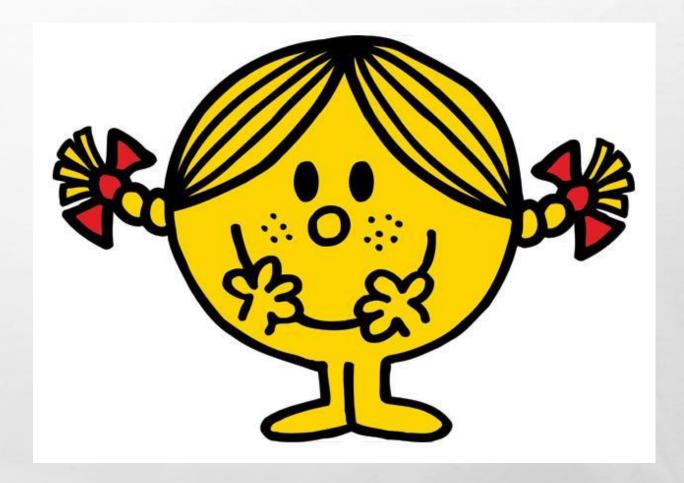

# And here come the Answers!

#### MR WHO?

ROUND ONE: CAN YOU NAME THE MR MEN AND LITTLE MISS?



### QUESTION ONE MR TICKLE



# QUESTION TWO LITTLE MISS NAUGHTY



### QUESTION THREE MR BUMP



# QUESTION FOUR LITTLE MISS SUNSHINE



### QUESTION FIVE MR MESSY



#### WHO WROTE THAT?

ROUND TWO: CAN YOU NAME THE AUTHOR FROM THE BOOK TITLE?



### QUESTION ONE JACQUELINE WILSON



### QUESTION TWO ROALD DAHL



### QUESTION THREE MICHAEL MORPURGO



### QUESTION FOUR DAVID WALLIAMS



### QUESTION FIVE J.K. ROWLING



#### SAY CHEESE!

ROUND THREE: CAN YOU IDENTIFY THE ANIMAL FROM ITS SMILE?



## QUESTION ONE HORSE



### QUESTION TWO PANDA



#### **QUESTION THREE**

PIG



### QUESTION FOUR SEAL



## QUESTION FIVE DUCK



#### 3 OF A KIND

ROUND FOUR: CAN YOU IDENTIFY THE ANIMATED FILM FROM THE 3 CHARACTERS?



#### **QUESTION ONE**

CARL, ELLIE AND RUSSELL ARE FROM UP



#### **QUESTION TWO**

RILEY, JOY AND BING BONG ARE FROM INSIDE OUT



#### **QUESTION THREE**

JUDY HOPPS, NICK WILDE AND PRISCILLA ARE FROM ZO