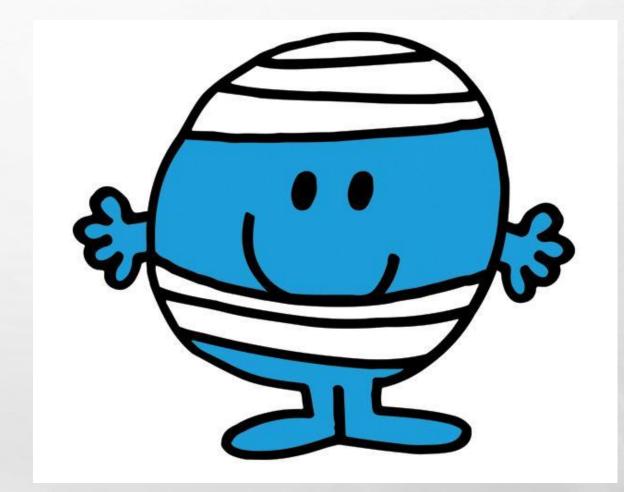

# And here come the Answers!

#### MR WHO?

ROUND ONE: CAN YOU NAME THE MR MEN AND LITTLE MISS?



### QUESTION ONE MR TICKLE



# QUESTION TWO LITTLE MISS NAUGHTY



### QUESTION THREE MR BUMP



# QUESTION FOUR LITTLE MISS SUNSHINE



### QUESTION FIVE MR MESSY



#### WHO WROTE THAT?

ROUND TWO: CAN YOU NAME THE AUTHOR FROM THE BOOK TITLE?



### QUESTION ONE JACQUELINE WILSON



### QUESTION TWO ROALD DAHL



### QUESTION THREE MICHAEL MORPURGO



### QUESTION FOUR DAVID WALLIAMS



### QUESTION FIVE J.K. ROWLING



#### SAY CHEESE!

ROUND THREE: CAN YOU IDENTIFY THE ANIMAL FROM ITS SMILE?



## QUESTION ONE HORSE



### QUESTION TWO PANDA



#### **QUESTION THREE**

PIG



### QUESTION FOUR SEAL



## QUESTION FIVE DUCK



#### 3 OF A KIND

ROUND FOUR: CAN YOU IDENTIFY THE ANIMATED FILM FROM THE 3 CHARACTERS?



#### **QUESTION ONE**

CARL, ELLIE AND RUSSELL ARE FROM UP



#### **QUESTION TWO**

RILEY, JOY AND BING BONG ARE FROM INSIDE OUT



#### **QUESTION THREE**

JUDY HOP