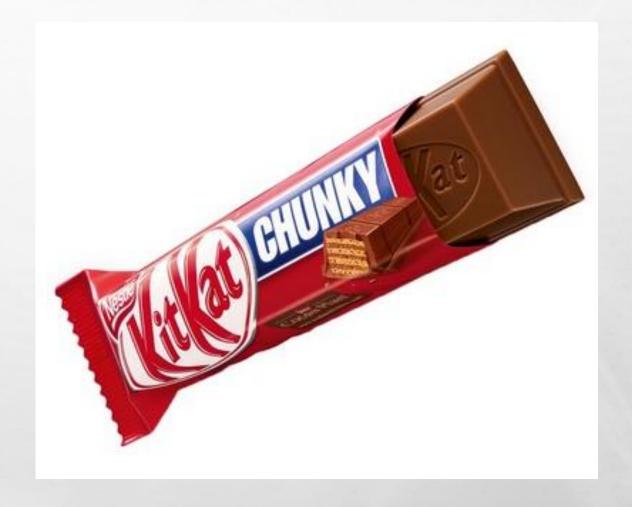

E!

ROUND THREE: CAN YOU IDENTIFY THE ANIMAL FROM ITS SMILE?



## QUESTION ONE HORSE



### QUESTION TWO PANDA



#### **QUESTION THREE**

PIG



### QUESTION FOUR SEAL



## QUESTION FIVE DUCK



#### 3 OF A KIND

ROUND FOUR: CAN YOU IDENTIFY THE ANIMATED FILM FROM THE 3 CHARACTERS?



#### **QUESTION ONE**

CARL, ELLIE AND RUSSELL ARE FROM UP



#### **QUESTION TWO**

RILEY, JOY AND BING BONG ARE FROM INSIDE OUT



#### **QUESTION THREE**

JUDY HOPPS, NICK WILDE AND PRISCILLA ARE FROM ZOOTROPOLIS



#### **QUESTION FOUR**

VIOLET, DASH AND JACK JACK ARE FROM THE INCREDIBLES



#### **QUESTION FIVE**

HAMM, REX AND JESSIE ARE FROM TOY STORY 2



#### CHOCAHOLICS

ROUND FIVE: CAN YOU NAME THE CHOCOLATE BAR FROM THE PICTURE?



#### QUESTION ONE TWIRL



### QUESTION TWO KIT KAT (CHUNKY)



### QUESTION THREE MINT AERO



### QUESTION FOUR CRUNCHIE



#### QUESTION FIVE DOUBLE DECKER