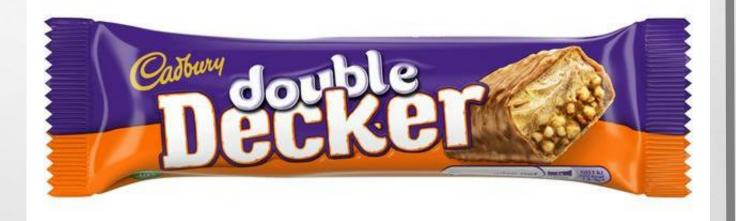

ION TWO PANDA



#### **QUESTION THREE**

PIG



### QUESTION FOUR SEAL



## QUESTION FIVE DUCK



#### 3 OF A KIND

ROUND FOUR: CAN YOU IDENTIFY THE ANIMATED FILM FROM THE 3 CHARACTERS?



#### **QUESTION ONE**

CARL, ELLIE AND RUSSELL ARE FROM UP



#### **QUESTION TWO**

RILEY, JOY AND BING BONG ARE FROM INSIDE OUT



#### **QUESTION THREE**

JUDY HOPPS, NICK WILDE AND PRISCILLA ARE FROM ZOOTROPOLIS



#### **QUESTION FOUR**

VIOLET, DASH AND JACK JACK ARE FROM THE INCREDIBLES



#### **QUESTION FIVE**

HAMM, REX AND JESSIE ARE FROM TOY STORY 2



#### CHOCAHOLICS

ROUND FIVE: CAN YOU NAME THE CHOCOLATE BAR FROM THE PICTURE?



#### QUESTION ONE TWIRL



### QUESTION TWO KIT KAT (CHUNKY)



### QUESTION THREE MINT AERO



### QUESTION FOUR CRUNCHIE



#### QUESTION FIVE DOUBLE DECKER