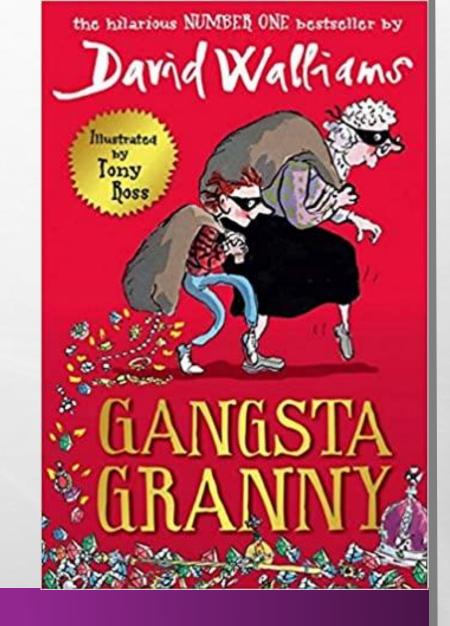

# And here come the Answers!

#### MR WHO?

ROUND ONE: CAN YOU NAME THE MR MEN AND LITTLE MISS?



### QUESTION ONE MR TICKLE



# QUESTION TWO LITTLE MISS NAUGHTY



### QUESTION THREE MR BUMP



# QUESTION FOUR LITTLE MISS SUNSHINE



### QUESTION FIVE MR MESSY



#### WHO WROTE THAT?

ROUND TWO: CAN YOU NAME THE AUTHOR FROM THE BOOK TITLE?



### QUESTION ONE JACQUELINE WILSON



### QUESTION TWO ROALD DAHL



### QUESTION THREE MICHAEL MORPURGO



### QUESTION FOUR DAVID WALLIAMS



### QUESTION FIVE J.K. ROWLING



#### SAY CHEESE!

ROUND THREE: CAN YOU IDENTIFY THE ANIMAL FROM ITS SMILE?



## QUESTION ONE HORSE



### QUESTION TWO PANDA



#### **QUESTION THREE**

PIG



### QUESTION FOUR SEAL



## QUESTION FIVE DUCK



#### 3 OF A KIND

ROUND FOUR: CAN YOU IDENTIFY THE ANIMATED FILM FROM THE 3 CHARACTERS?



#### **QUESTION ONE**

CARL, ELLIE AND RUSSELL ARE FROM UP



#### **QUESTION TWO**

RILEY, JOY AND BING BONG ARE FROM INSIDE OUT



#### **QUESTION THREE**

JUDY HOPPS, NICK WILDE AND PRISCILLA ARE FROM ZOOTROPOLIS



#### **QUESTION FOUR**

VIOLET, DASH AND JACK JACK ARE FROM THE INCREDIBLES



#### **QUESTION FIVE**

HAMM, REX AND JESSIE ARE FROM TOY STORY 2



#### CHOCAHOLICS

ROUND FIVE: CAN YOU NAME THE CHOCOLATE BAR FROM THE PICTURE?



#### QUESTIO