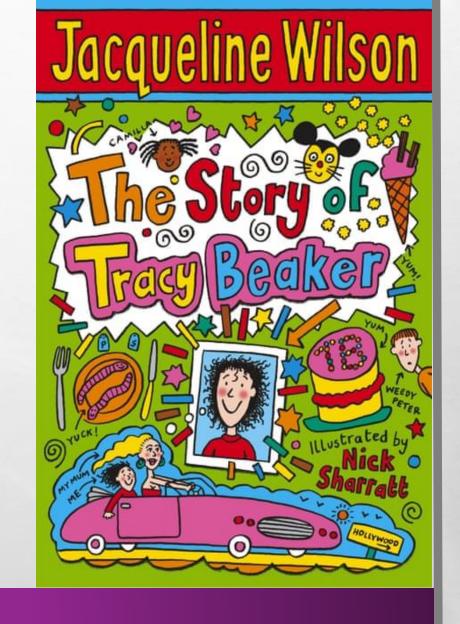

# And here come the Answers!

#### MR WHO?

ROUND ONE: CAN YOU NAME THE MR MEN AND LITTLE MISS?



### QUESTION ONE MR TICKLE



# QUESTION TWO LITTLE MISS NAUGHTY



### QUESTION THREE MR BUMP



# QUESTION FOUR LITTLE MISS SUNSHINE



### QUESTION FIVE MR MESSY



#### WHO WROTE THAT?

ROUND TWO: CAN YOU NAME THE AUTHOR FROM THE BOOK TITLE?



### QUESTION ONE JACQUELINE WILSON



### QUESTION TWO ROALD DAHL



### QUESTION THREE MICHAEL MORPURGO



### QUESTION FOUR DAVID WALLIAMS



### QUESTION FIVE J.K. ROWLING



#### SAY CHEESE!

ROUND THREE: CAN YOU IDENTIFY THE ANIMAL FROM ITS SMILE?



## QUESTION ONE HORSE



### QUESTION TWO PANDA



#### **QUESTION THREE**

PIG



### QUESTION FOUR SEAL



## QUESTION FIVE DUCK



#### 3 OF A KIND

ROUND FOUR: CAN YOU IDENTIFY THE ANIMATED FILM FROM THE 3 CHARACTERS?



#### **QUESTION ONE**

CARL, ELLIE AND RUSSELL ARE FROM UP



#### **QUESTION TWO**

RILEY, JOY AND BING BONG ARE FROM INSIDE OUT



#### **QUESTION THREE**

JUDY HOPPS, NICK WILDE AND PRISCILLA ARE FROM ZOOTROPOLIS



#### **QUESTION FOUR**

VIOLET, DASH AND JACK JACK ARE FROM THE INCREDIBLES



#### **QUESTION FIVE**

HAMM, REX AND JESSIE ARE FROM TOY