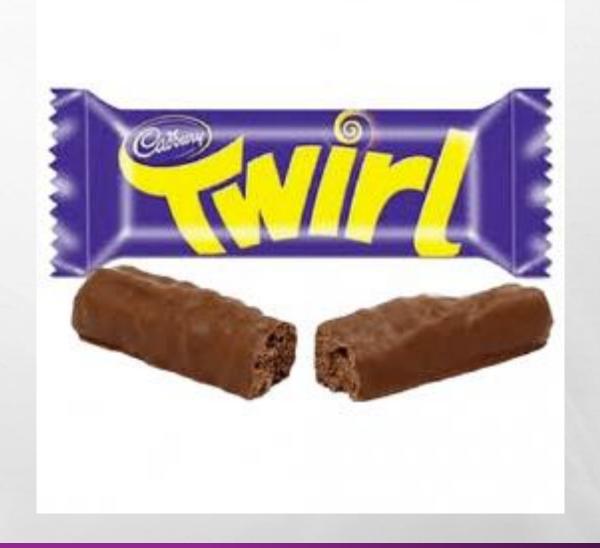

N FIVE J.K. ROWLING



#### SAY CHEESE!

ROUND THREE: CAN YOU IDENTIFY THE ANIMAL FROM ITS SMILE?



## QUESTION ONE HORSE



### QUESTION TWO PANDA



#### **QUESTION THREE**

PIG



### QUESTION FOUR SEAL



## QUESTION FIVE DUCK



#### 3 OF A KIND

ROUND FOUR: CAN YOU IDENTIFY THE ANIMATED FILM FROM THE 3 CHARACTERS?



#### **QUESTION ONE**

CARL, ELLIE AND RUSSELL ARE FROM UP



#### **QUESTION TWO**

RILEY, JOY AND BING BONG ARE FROM INSIDE OUT



#### **QUESTION THREE**

JUDY HOPPS, NICK WILDE AND PRISCILLA ARE FROM ZOOTROPOLIS



#### **QUESTION FOUR**

VIOLET, DASH AND JACK JACK ARE FROM THE INCREDIBLES



#### **QUESTION FIVE**

HAMM, REX AND JESSIE ARE FROM TOY STORY 2



#### CHOCAHOLICS

ROUND FIVE: CAN YOU NAME THE CHOCOLATE BAR FROM THE PICTURE?



#### QUESTION ONE TWIRL



### QUESTION TWO KIT KAT (CHUNKY)



### QUESTION THREE MINT AERO



### QUESTION FOUR CRUNCHIE



#### QUESTION FIVE DOUBLE DECKER