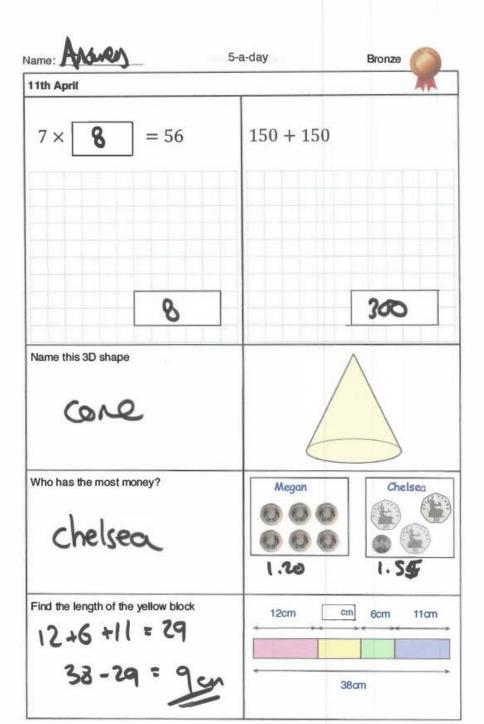

| Name:                  | Prima        | ry 5-a-day   | Bronze   |
|------------------------|--------------|--------------|----------|
| 11th April             |              | 150          | **       |
| 7 × = 56               |              | 150 + 150    |          |
|                        |              |              |          |
|                        |              |              |          |
| Name this 3D shape     |              |              |          |
| Who has the most m     | oney?        | Megan  O O O | Chelsea  |
| Find the length of the | yellow block | 12cm cm      | 6cm 11cm |