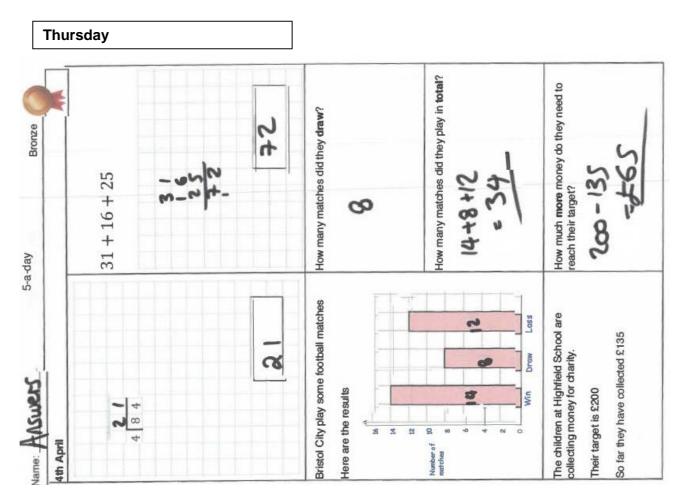

money <b>equally</b>                                                                            |                                  |
| They get £5 each.<br>How many friends are in the group?                                                                                                         |                                  |
| Draw a 4cm line                                                                                                                                                 |                                  |
| Andrea has these digit cards<br>1467<br>She makes a 2-digit number and a 1-digit<br>number.<br>She adds them together.<br>Her answer is a <b>multiple of 10</b> | What could Andrea's addition be? |







## <u>Monday</u>



## Year 4 Maths Starters

## Wednesday