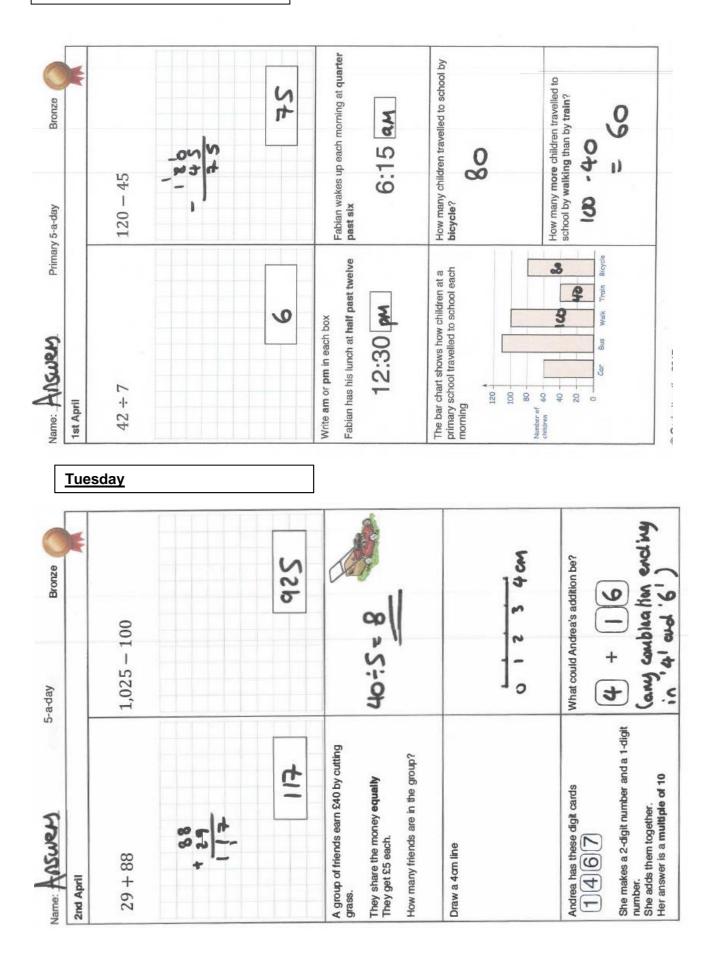

Year 4 Maths Starters

| Tuesday                                                                                                                                                         |                                  |
|-----------------------------------------------------------------------------------------------------------------------------------------------------------------|----------------------------------|
| <i>29</i> + 88                                                                                                                                                  | 1,025 — 100                      |
|                                                                                                                                                                 |                                  |
| A group of friends earn £40 by cutting grass.<br>They share the money <b>equally</b>                                                                            |                                  |
| They get £5 each.<br>How many friends are in the group?                                                                                                         |                                  |
| Draw a 4cm line                                                                                                                                                 |                                  |
| Andrea has these digit cards<br>1467<br>She makes a 2-digit number and a 1-digit<br>number.<br>She adds them together.<br>Her answer is a <b>multiple of 10</b> | What could Andrea's addition be? |