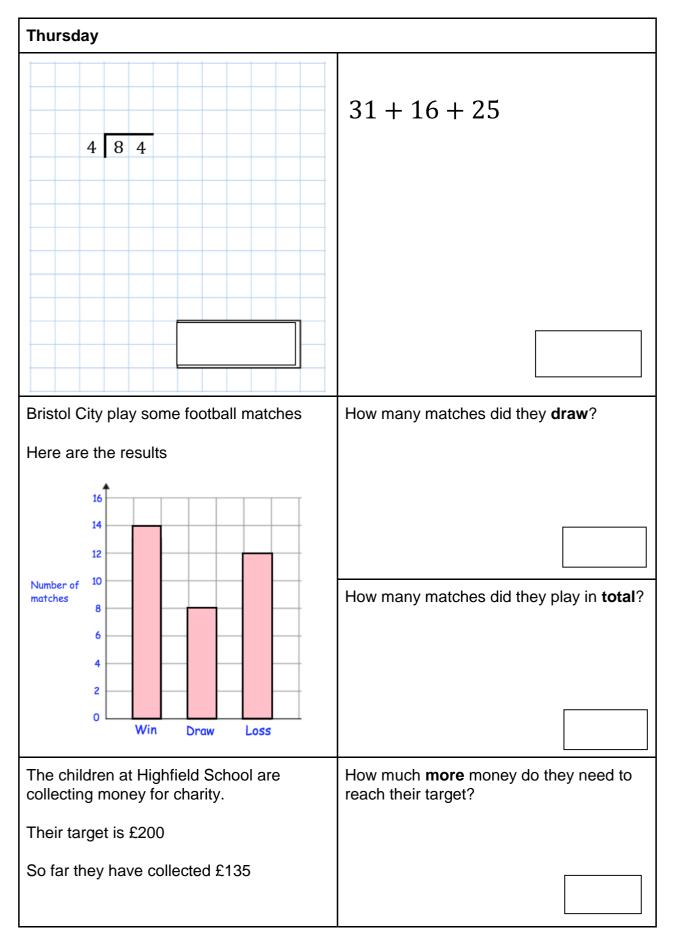

Year 4 Maths Starters

| Tuesday                                                                                                                                                         |                                  |
|-----------------------------------------------------------------------------------------------------------------------------------------------------------------|----------------------------------|
| <i>29</i> + 88                                                                                                                                                  | 1,025 — 100                      |
|                                                                                                                                                                 |                                  |
| A group of friends earn £40 by cutting grass.<br>They share the money <b>equally</b>                                                                            |                                  |
| They get £5 each.<br>How many friends are in the group?                                                                                                         |                                  |
| Draw a 4cm line                                                                                                                                                 |                                  |
| Andrea has these digit cards<br>1467<br>She makes a 2-digit number and a 1-digit<br>number.<br>She adds them together.<br>Her answer is a <b>multiple of 10</b> | What could Andrea's addition be? |