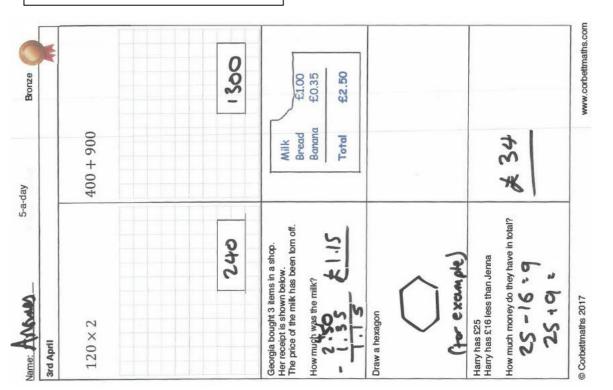

Year 4 Maths Starters

| Tuesday                                                                                                                                                         |                                  |
|-----------------------------------------------------------------------------------------------------------------------------------------------------------------|----------------------------------|
| <i>29</i> + 88                                                                                                                                                  | 1,025 — 100                      |
|                                                                                                                                                                 |                                  |
| A group of friends earn £40 by cutting grass.<br>They share the money <b>equally</b>                                                                            |                                  |
| They get £5 each.<br>How many friends are in the group?                                                                                                         |                                  |
| Draw a 4cm line                                                                                                                                                 |                                  |
| Andrea has these digit cards<br>1467<br>She makes a 2-digit number and a 1-digit<br>number.<br>She adds them together.<br>Her answer is a <b>multiple of 10</b> | What could Andrea's addition be? |