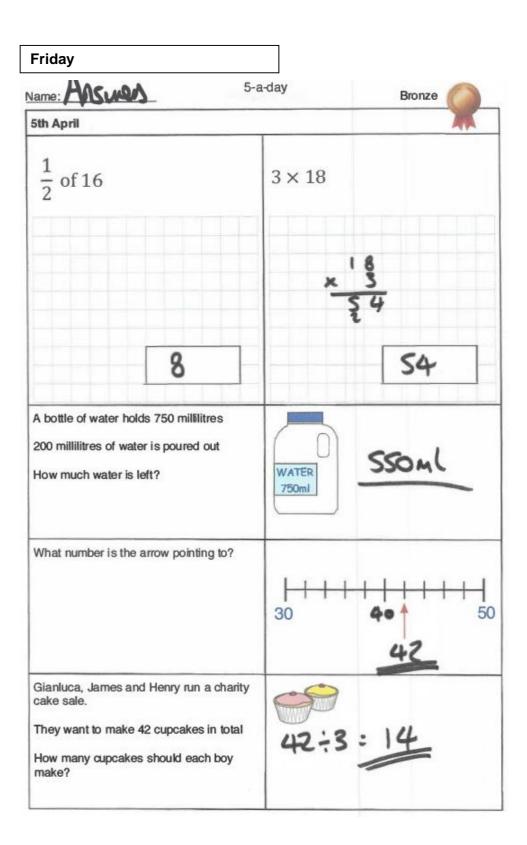

oney <b>equally</b>                                                                            |                                  |
| They get £5 each.<br>How many friends are in the group?                                                                                                         |                                  |
| Draw a 4cm line                                                                                                                                                 |                                  |
| Andrea has these digit cards<br>1467<br>She makes a 2-digit number and a 1-digit<br>number.<br>She adds them together.<br>Her answer is a <b>multiple of 10</b> | What could Andrea's addition be? |







## <u>Monday</u>



## Year 4 Maths Starters

## Wednesday