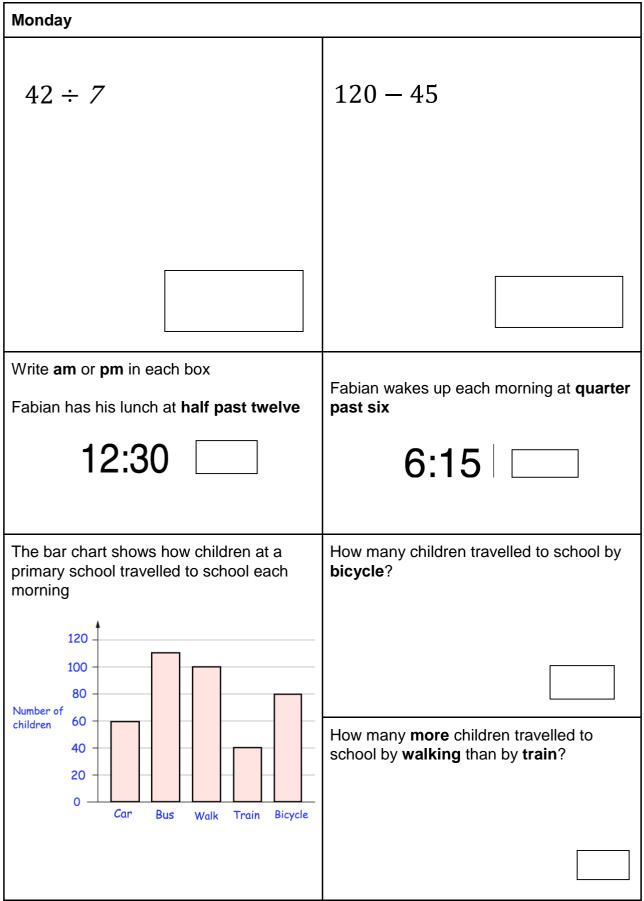

Year 4 Maths Starters



| Tuesday                                                                                                                                                         |                                  |
|-----------------------------------------------------------------------------------------------------------------------------------------------------------------|----------------------------------|
| <i>29</i> + 88                                                                                                                                                  | 1,025 — 100                      |
|                                                                                                                                                                 |                                  |
|