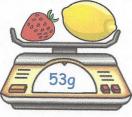

How many toffees were in the box at the start?

8×5=40 40+7=47

47

$$1 \times 2 \times 3 \times 4$$

The strawberry weighs 18g

What does the lemon weigh?

The strawberry and lemon weigh 53g

How much do two strawberries and two lemons weigh?

Write down the value of the digit  ${\bf 5}$  in the number 4,259

$$1 \times 2 \times 3 \times 4$$

$$100 - 20 - 11$$

The strawberry weighs 18g

What does the lemon weigh?

359

The strawberry and lemon weigh 53g

How much do two strawberries and two lemons weigh?

Write down the value of the digit **5** in the number **4**,259

$$5 \times 6$$

202 - 6

Find the two missing numbers

28 25 22

There are 180 televisions in a shop.