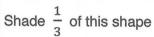

There are **75** marbles in a bag.

Thomas takes **18** marbles from the bag. Jill takes **22** marbles from the bag.

How many marbles are left?

Which shapes are squares?

What number is **halfway between** 50 and 100?

There are 75 marbles in a bag.

| Thomas t   | akes 18        | marbles  | from  | the | bag |
|------------|----------------|----------|-------|-----|-----|
| Jill takes | <b>22</b> marb | les from | the b | ag. |     |

How many marbles are left?

| - | 1  |
|---|----|
| 1 | -0 |
|   | Z  |

-18 -18

Which shapes are squares?

ClE

What number is **halfway between** 50 and 100?

75

|    | +25 |    | +25 |
|----|-----|----|-----|
| 50 |     | 75 | 100 |
|    |     | -  |     |