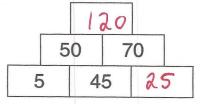

## 17th March

$$36 \div 2$$

$$25 + 62$$

87

There are 6 eggs in a carton.

Patrick buys 7 cartons of egg.

How many eggs does Patrick buy?

Below is an addition pyramid.

To find the number in a block, add the two blocks below it

Find the missing numbers in this addition pyramid

Use each card **once** to make the **smallest** total