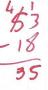

Write down the value of the digit  ${\bf 5}$  in the number 4,259

$$1 \times 2 \times 3 \times 4$$

$$100 - 20 - 11$$

The strawberry weighs 18g

What does the lemon weigh?

359

The strawberry and lemon weigh 53g

How much do two strawberries and two lemons weigh?

Write down the value of the digit **5** in the number **4**,259

$$5 \times 6$$

202 - 6

Find the two missing numbers

28 25 22

There are 180 televisions in a shop.