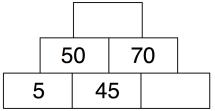

$$36 \div 2$$

25 + 62

There are 6 eggs in a carton.

Patrick buys 7 cartons of egg.

How many eggs does Patrick buy?

Below is an addition pyramid.

To find the number in a block, add the two blocks below it

Find the missing numbers in this addition pyramid

## 17th March

$$36 \div 2$$

$$25 + 62$$

87

There are 6 eggs in a carton.

Patrick buys 7 cartons of egg.

How many eggs does Patrick buy?

Below is an addition pyramid.

To find the number in a block, add the two blocks below it

Find the missing numbers in this addition pyramid

Use each card **once** to make the **smallest** total