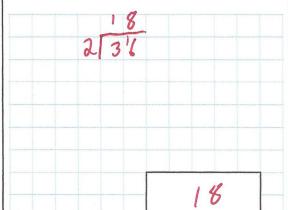

#### 14th March

$$+10 = 60 - 35$$

$$76 - 36$$

40

There are 87 cars in a car park.

19 more cars go into the car park.

Then 45 cars go out.

How many cars are in the car park  ${f now}$ ?

61

15

106

Find the missing number

Alexandra has a box of toffees.

She has 8 friends.

She gives them 5 toffees each.

There are 7 toffees left.