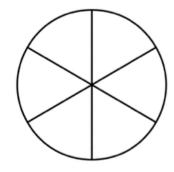

There are **75** marbles in a bag.

Thomas takes **18** marbles from the bag. Jill takes **22** marbles from the bag.

How many marbles are left?

Which shapes are squares?

What number is **halfway between** 50 and 100?

How many marbles are left?

| - | 1  |
|---|----|
| 1 | -0 |
|   | Z  |

-18 -18

Which shapes are squares?

ClE

What number is **halfway between** 50 and 100?

75

|    | +25 |    | +25 |
|----|-----|----|-----|
| 50 |     | 75 | 100 |
|    |     | -  |     |