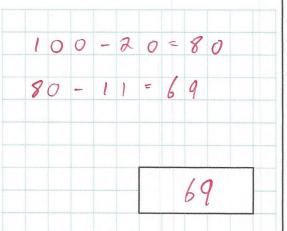

Write down the value of the digit  ${\bf 5}$  in the number 4,259

$$1 \times 2 \times 3 \times 4$$

$$100 - 20 - 11$$

The strawberry weighs 18g

What does the lemon weigh?

359

The strawberry and lemon weigh 53g

How much do two strawberries and two lemons weigh?

Write down the value of the digit **5** in the number **4**,259

$$5 \times 6$$

202 - 6

Find the two missing numbers

28 25 22

There are 180 televisions in a shop.