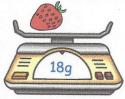

How many toffees were in the box at the start?

8×5=40 40+7=47

47

$$1 \times 2 \times 3 \times 4$$

The strawberry weighs 18g

What does the lemon weigh?

The strawberry and lemon weigh 53g

How much do two strawberries and two lemons weigh?

Write down the value of the digit  ${\bf 5}$  in the number 4,259

$$1 \times 2 \times 3 \times 4$$

$$100 - 20 - 11$$

The strawberry weighs 18g

What does the lemon weigh?

359

The strawberry and lemon weigh 53g