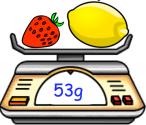

How many toffees were in the box at the start?

8×5=40 40+7=47

47

$$1 \times 2 \times 3 \times 4$$

The strawberry weighs 18g

What does the lemon weigh?

The strawberry and lemon weigh 53g

How much do two strawberries and two lemons weigh?

Write down the value of the digit  ${\bf 5}$  in the number 4,259

$$1 \times 2 \times 3 \times 4$$

$$100 - 20 - 11$$

The strawberry weighs 18g

What does the lemon weigh?

359

The strawberry and lemon weigh 53g

How much do two strawberries and two lemons weigh?

Write down the value of the digit **5** in the number **4**,259

$$5 \times 6$$

202 - 6

Find the two missing numbers

28 25 22

There are 180 televisions in a shop.