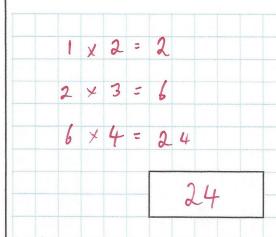

Write down the value of the digit  ${\bf 5}$  in the number 4,259

$$1 \times 2 \times 3 \times 4$$

$$100 - 20 - 11$$

The strawberry weighs 18g

What does the lemon weigh?

359

The strawberry and lemon weigh 53g

How much do two strawberries and two lemons weigh?

Write down the value of the digit **5** in the number **4**,259

$$5 \times 6$$

202 - 6

Find the two missing numbers

28 25 22

There are 180 televisions in a shop.