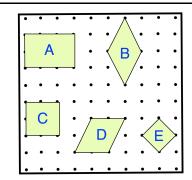

There are **75** marbles in a bag.

Thomas takes **18** marbles from the bag. Jill takes **22** marbles from the bag.

How many marbles are left?

Which shapes are squares?

What number is **halfway between** 50 and 100?

How many marbles are left?

| - | 1  |
|---|----|
| 1 | -0 |
|   | Z  |

-18 -18

Which shapes are squares?

ClE

What number is **halfway between** 50 and 100?

75

|    | +25 |    | +25 |
|----|-----|----|-----|
| 50 |     | 75 | 100 |
|    |     | -  |     |