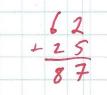

+10 = 60 - 35

76 - 36

There are 87 cars in a car park.

19 more cars go into the car park.

Then 45 cars go out.

How many cars are in the car park **now**?

Find the missing number

Alexandra has a box of toffees.

#### 14th March

$$+10 = 60 - 35$$

$$76 - 36$$

40

There are 87 cars in a car park.

19 more cars go into the car park.

Then 45 cars go out.

How many cars are in the car park  ${f now}$ ?