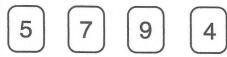

To find the number in a block, add the two blocks below it

Find the missing numbers in this addition pyramid

Use each card **once** to make the **smallest** total