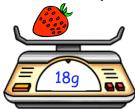

How many toffees were in the box at the start?

8×5=40 40+7=47

47

$$1 \times 2 \times 3 \times 4$$

The strawberry weighs 18g

What does the lemon weigh?

The strawberry and lemon weigh 53g

How much do two strawberries and two lemons weigh?

Write down the value of the digit  ${\bf 5}$  in the number 4,259

$$1 \times 2 \times 3 \times 4$$

$$100 - 20 - 11$$

The strawberry weighs 18g

What does the lemon weigh?

359

The strawberry and lemon weigh 53g