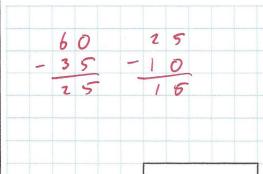

+10 = 60 - 35

76 - 36

There are 87 cars in a car park.

19 more cars go into the car park.

Then 45 cars go out.

How many cars are in the car park **now**?

Find the missing number

Alexandra has a box of toffees.

#### 14th March

$$+10 = 60 - 35$$

$$76 - 36$$

40

There are 87 cars in a car park.

19 more cars go into the car park.

Then 45 cars go out.

How many cars are in the car park  ${f now}$ ?