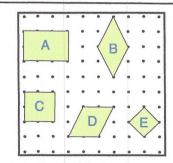

There are **75** marbles in a bag.

Thomas takes **18** marbles from the bag. Jill takes **22** marbles from the bag.

How many marbles are left?

Which shapes are squares?

What number is **halfway between** 50 and 100?

How many marbles are left?

| - | 1  |
|---|----|
| 1 | -0 |
|   | Z  |

-18 -18

Which shapes are squares?

ClE

What number is **halfway between** 50 and 100?

75

|    | +25 |    | +25 |
|----|-----|----|-----|
| 50 |     | 75 | 100 |
|    |     | -  |     |