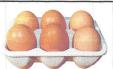

$$36 \div 2$$

25 + 62

There are 6 eggs in a carton.

Patrick buys 7 cartons of egg.

How many eggs does Patrick buy?

Below is an addition pyramid.

To find the number in a block, add the two blocks below it

Find the missing numbers in this addition pyramid