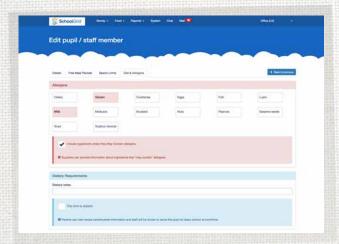

# **ALLERGENS**

The sophisticated allergen blocking system prevents you and your child from ordering any unsafe meal options. All you need to do is tick which of the allergens apply and let the system take care of the rest.