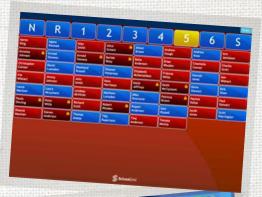

### PRE-ORDERING

We want you to know everything there is to know about our menus. That is why we use SchoolGrid, the award winning online pre-ordering system. Here you can see what's on offer across the whole term, including any special theme days which run throughout the academic year!

You can order flexibly, either day by day or up to a full term in advance. To help make an informed choice for your child, we provide the full ingredients list, recipe card and nutritional breakdown for each dish.

# **ALLERGENS**

The sophisticated allergen blocking system prevents you and your child from ordering any unsafe meal options. All you need to do is tick which of the allergens apply and let the system take care of the rest.