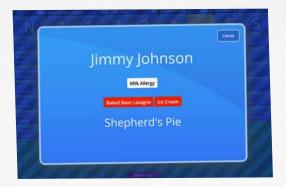

### PRE-ORDERING

We want you to know everything there is to know about our menus. That is why we use SchoolGrid, the award winning online pre-ordering system. Here you can see what's on offer across the whole term, including any special theme days which run throughout the academic year!

You can order flexibly, either day by day or up to a full term in advance. To help make an informed choice for your child, we provide the full ingredients list, recipe card and nutritional breakdown for each dish.